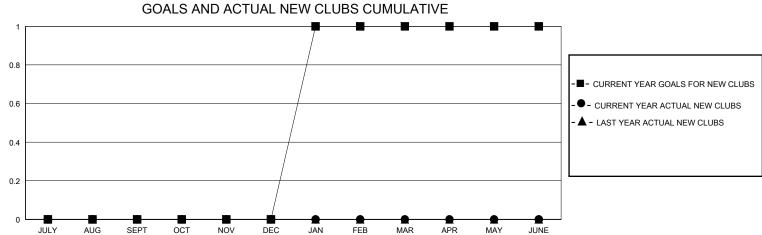

## District 24 I

Results as of: 9/30/2023

| GMT:          |               | LOC         | ATION VIRGINIA |                       |                         |                         | GMT CA                                             |  |
|---------------|---------------|-------------|----------------|-----------------------|-------------------------|-------------------------|----------------------------------------------------|--|
|               | Club          | s           |                | Members               |                         |                         |                                                    |  |
|               | RESULTS FOR   | R 2023-2024 |                | RESULTS FOR 2023-2024 |                         |                         |                                                    |  |
| QUARTER       | NEW CLUB GOAL | NEW CLUBS   | DROPPED CLUBS  | QUARTER MEN           | MBER GROWTH NET<br>GOAL | MEMBER GROWTH<br>ACTUAL | DROPPED<br>MEMBERS ACTUAL<br>(including transfers) |  |
| JULY/AUG/SEPT | 0             | 0           | 1              | JULY/AUG/SEPT         | 54                      | 42                      | 49                                                 |  |
| OCT/NOV/DEC   | 0             | 0           | 0              | OCT/NOV/DEC           | 55                      | 0                       | 0                                                  |  |
| JAN/FEB/MAR   | 1             | 0           | 0              | JAN/FEB/MAR           | 54                      | 0                       | 0                                                  |  |
| APR/MAY/JUNE  | 0             | 0           | 0              | APR/MAY/JUNE          | 54                      | 0                       | 0                                                  |  |