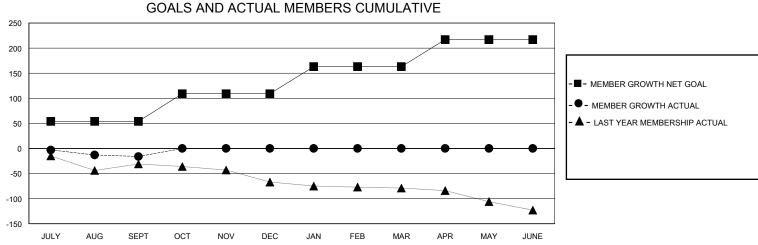

## District 24 I

Results as of: 9/30/2023

| GMT:          |               | LOC         | ATION VIRGINIA |                       |                         |                         | GMT CA                                             |  |
|---------------|---------------|-------------|----------------|-----------------------|-------------------------|-------------------------|----------------------------------------------------|--|
|               | Club          | s           |                | Members               |                         |                         |                                                    |  |
|               | RESULTS FOR   | R 2023-2024 |                | RESULTS FOR 2023-2024 |                         |                         |                                                    |  |
| QUARTER       | NEW CLUB GOAL | NEW CLUBS   | DROPPED CLUBS  | QUARTER MEN           | MBER GROWTH NET<br>GOAL | MEMBER GROWTH<br>ACTUAL | DROPPED<br>MEMBERS ACTUAL<br>(including transfers) |  |
| JULY/AUG/SEPT | 0             | 0           | 1              | JULY/AUG/SEPT         | 54                      | 42                      | 49                                                 |  |
| OCT/NOV/DEC   | 0             | 0           | 0              | OCT/NOV/DEC           | 55                      | 0                       | 0                                                  |  |
| JAN/FEB/MAR   | 1             | 0           | 0              | JAN/FEB/MAR           | 54                      | 0                       | 0                                                  |  |
| APR/MAY/JUNE  | 0             | 0           | 0              | APR/MAY/JUNE          | 54                      | 0                       | 0                                                  |  |